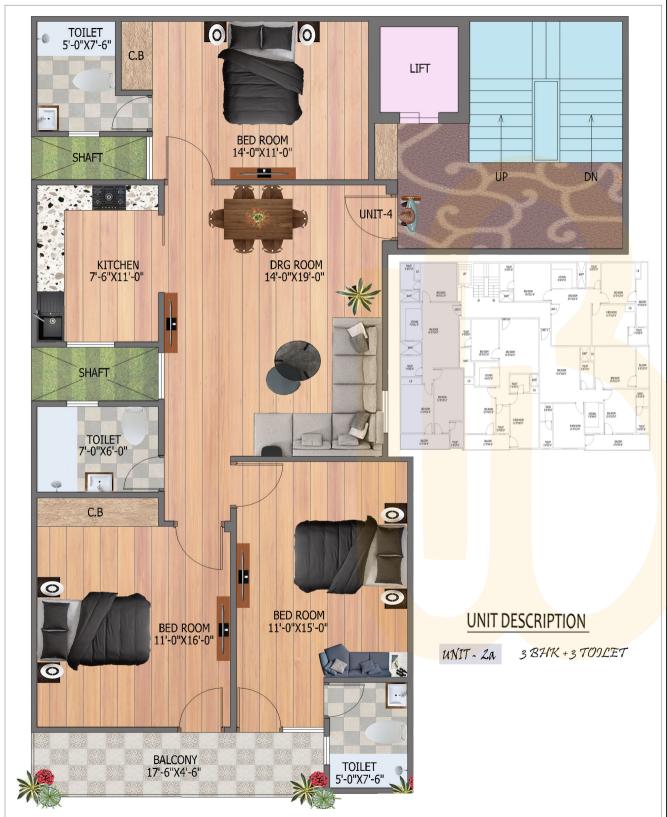

We take comfort and home living to profound new heights.



BUILDWICK **CORNER HOMES** 

**3BHK** C-BLOCK, **CHATTARPUR** 



M/S BUILDWICK CORNER HOMES





We match each beautifully designed property with the right buyer.

# AMENITIES

- CCTV





- ELEVATOR



- MODULAR KITCHEN



- CAR PARKING





- GAS PIPELINE

### **LOCATION - C-Block, CHATTARPUR**

# TYPE - 3BHK. | SIZE - 1250 SQ. FT. | FREEHOLD/LOANABLE



# TYPE :- 3BHK + 3TOILETSUNIT- 1

#### CLIENT: BUILDWICK CORNER HOMES



UNIT - 1

3 BHK + 3 TO9LET



THE SOLUTION IS BWREALTY

## TYPE :- 3BHK + 3TOILETSUNIT- 2

CLIENT: BUILDWICK CORNER HOMES

LIFT

0

UP

DN





UNIT - L

UNIT DESCRIPTION

3BHK + 3TOMET the solution is bwrealty

BUILD WICK REALTY



THE SOLUTION IS BWREALTY

# TYPE :-3BHK + 3TOILETS UNIT- 3







# TYPE :-3BHK + 3TOILETS

UNIT-4

### ANNEXURE:-STRUCTURE:-

1) As per drawings, design and specification of the architect.

2) Cement :- Roofon/ultratech/ Shree/ A.C.C or equivalent.

3) Saria:- Rathi / Kamdhenu or equivalent.

4) Sand :- Yamuna sand.

5) Bricks :- First class.

### LIGHTS, FANS, ELECTRICAL FITTINGS & WIRING:-

1) EXHAUST FAN - Riybro/ Anchor/ Breezalite/ luminos/ usha or equivalent.
 2) FANS - Usha/ Havells/ Orient/ Crompton in all rooms & drawing room upto Rs 1500/ 3) SWITCHES & REGULATORS - Orpat/ Anchor/ Great-White/ Girrish or equivalent brand.
 4) MCBs - 16A/ 32A/ 64A to be installed in each flat as per drawing and electrical requirement.
 5) WIRES - Kalinga gold/ Modi/ Tech Mart/ Polycab or equivalent brand.
 6) LIGHTS - Led false ceiling lights upto 1 year war