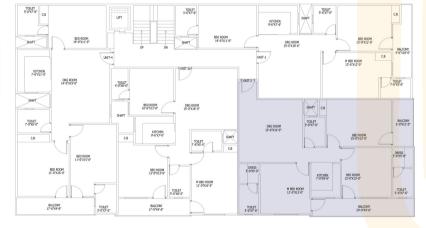

### **LOCATION - C-Block, CHATTARPUR**

# TYPE - 3BHK. | SIZE - 1250 SQ. FT. | FREEHOLD/LOANABLE