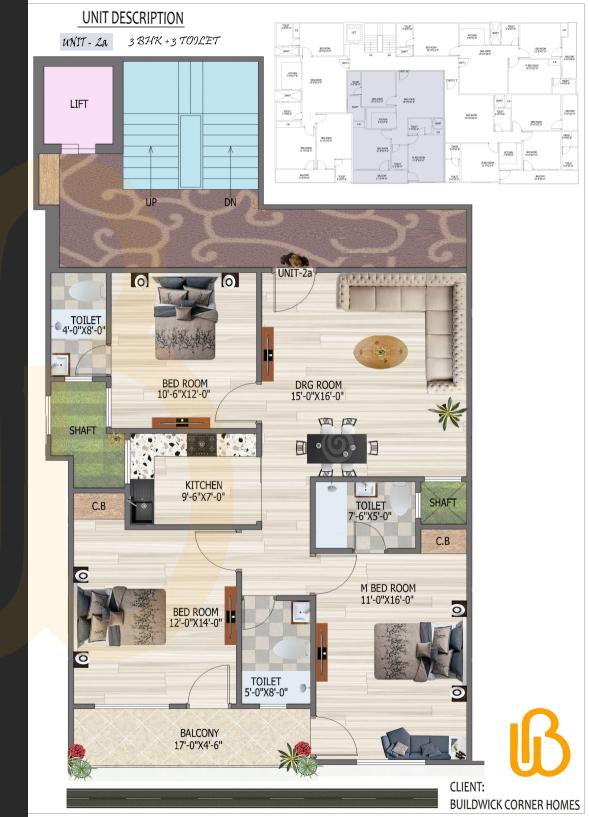

## TYPE :- 3BHK + 3TOILETSUNIT- 2

CLIENT: BUILDWICK CORNER HOMES

LIFT

0

UP

DN

UNIT - L

UNIT DESCRIPTION

3BHK + 3TOMET the solution is bwrealty

BUILD WICK REALTY

THE SOLUTION IS BWREALTY