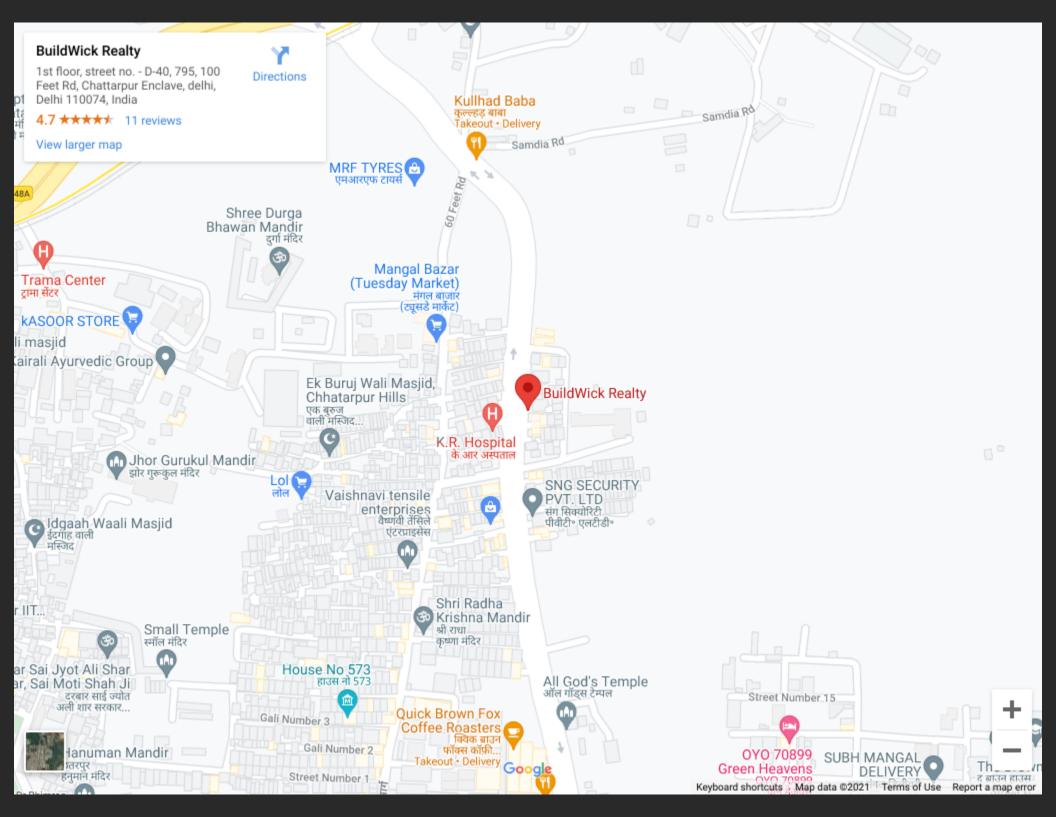

oring of size 2ft. × 4ft.( basic rate Rs. 35/- to Rs. 45/- per square. Ft.).

2) Granite stone or equivalent on Parking area, common lobby area & stair case.( basic rate upto Rs. 50/- per square, ft.)

3) Paint to be done on all interior wall<mark>s and</mark> ceilings of Apex/ Asian/ Berger/ Duplex or equivalent brand.

4) Texture and paint to be done on ex<mark>terio</mark>r (f<mark>ront elevatio</mark>n) as per draw<mark>ing a</mark>nd design.

5) P.O.P in each room and drawing ro<mark>om -</mark> simple and elegant design.

### K<mark>ITCH</mark>EN:-

1) Modular kitchen with soft close touch hinges, laminated panels, counter with drawers as per drawing. 2) Wash Basin sink - stainless steel.sink.

For queries contact us on:-



- 9818504035, 9311059100, 🗹 - buildwickrealty@gmail.com