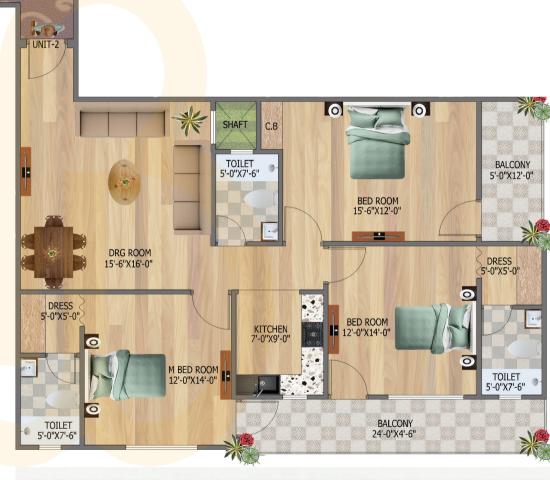

# TYPE :- 3BHK + 3TOILETSUNIT- 1

#### CLIENT: BUILDWICK CORNER HOMES

UNIT - 1

3 BHK + 3 TO9LET

THE SOLUTION IS BWREALTY