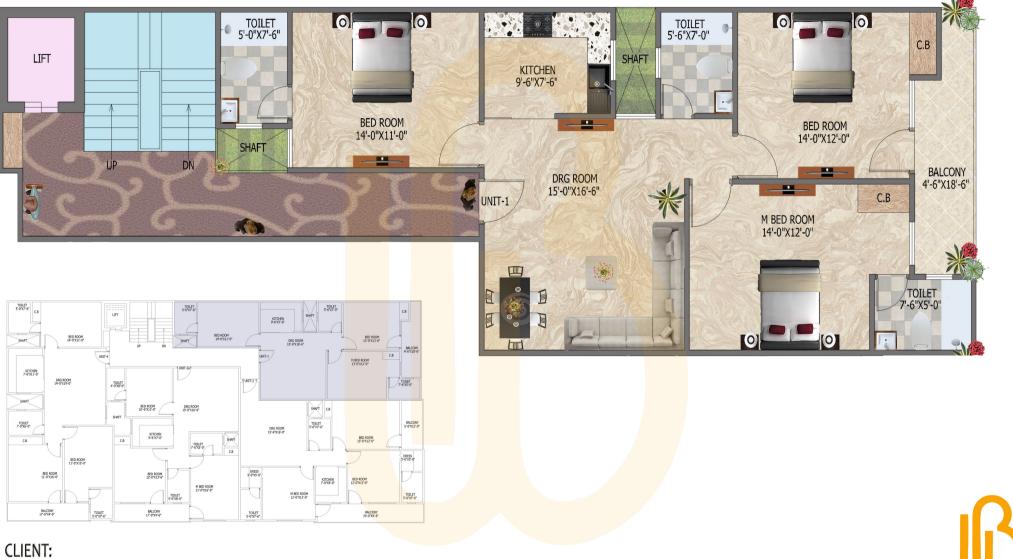

# TYPE :- 3BHK + 3TOILETSUNIT- 1

#### CLIENT: BUILDWICK CORNER HOMES

UNIT - 1

3 BHK + 3 TO9LET

THE SOLUTION IS BWREALTY