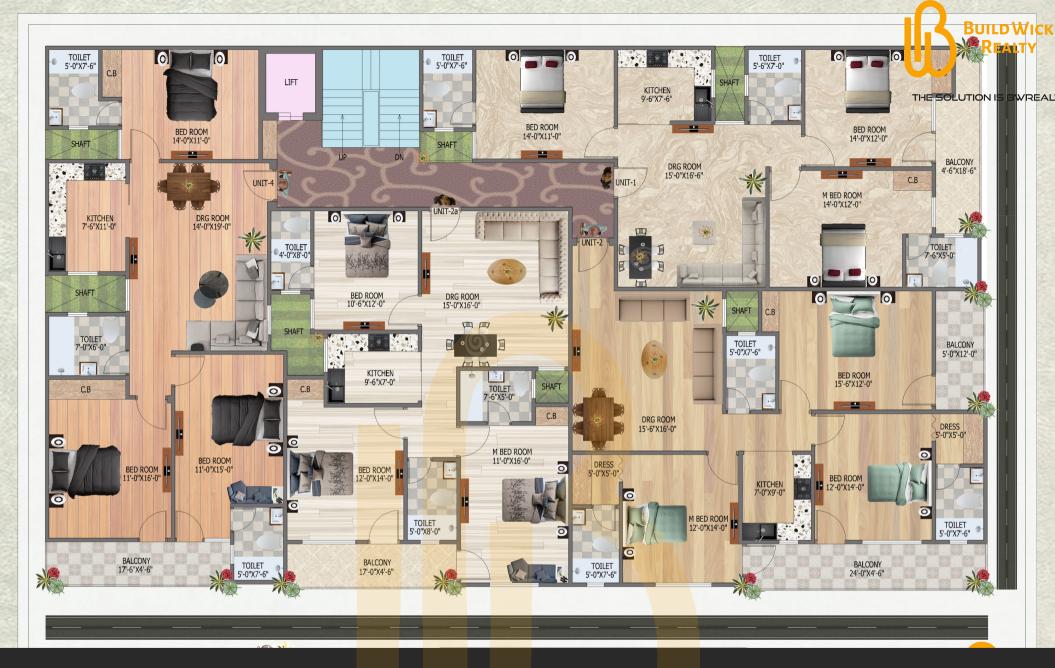

# TYPE :-3BHK + 3TOILETS

UNIT-4

# TYPE :- 3BHK + 3TOILETSUNIT- 1

## TYPE :- 3BHK + 3TOILETSUNIT- 2

CLIENT: BUILDWICK CORNER HOMES

LIFT

0

UP

DN

UNIT - L

UNIT DESCRIPTION

# TYPE :-3BHK + 3TOILETS UNIT- 3